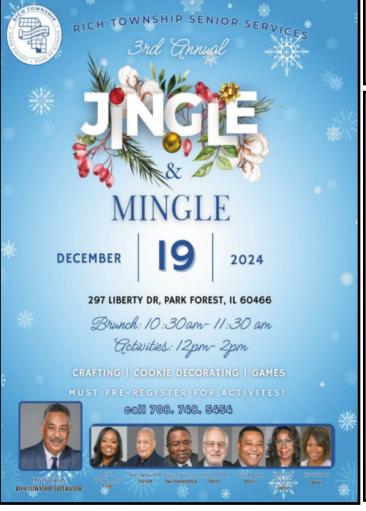

• Join us for our Thanksgiving Luncheon on November 21. Let us come together to celebrate all that we are thankful for and enjoy a delicious meal as a united community.

Mark your calendars for our Jingle and Mingle Brunch on December 19. Together, we
will embrace the joy of the holiday season with festive food and activities that celebrate
our community spirit.

#### WHEN

**December 11, 2024** 9:30AM - 1:30PM

1 in 4 Illinois Adults Discovers Property to claim when they search

**Rich Township Senior Center** 297 Liberty Dr., Park Forest, IL

IllinoisTreasurer.gov/icash