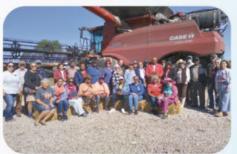

# COLES COUNTY FARM TRIP | 10.3.24

Seniors participated in "A Day in the County Bus Tour," co-hosted by Illinois State Rep Will Davis and the Coles County Farm Bureau. The trip featured a farm and winery tour, allowing participants to interact with farmers, see farm animals, and learn about grain farming machinery. They also had the chance to climb into a combine cab and tractor.