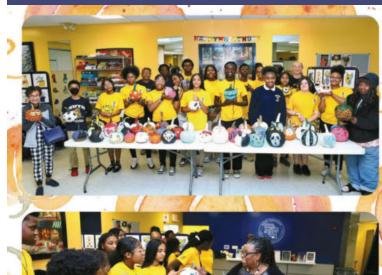

## Senior Center News

The National Junior Honor Society of O.W. Huth Middle School in Matteson brightened our seniors' day with their handpainted pumpkins to celebrate National Pumpkin Day. They also participated in an exercise session with the Flexercise Class. This marks the third year that these students have connected with our seniors through this intergenerational activity, and each year it brings the same joy to the seniors.