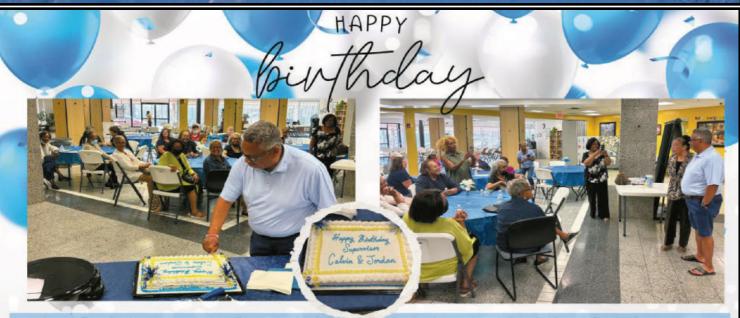

INCOMEYN M. CANDYCE BERRON
"JACKIE" SMALL
TRUSTEE
TRUSTEE

Warm Regards,

Calvin Jordan Rich Township Supervisor

In September, the Senior Center hosted a pop-up birthday celebration for Supervisor Calvin Jordan. Believing he was there to attend a meeting, he was taken by surprise when he walked into a room full of Seniors and staff members singing happy birthday. Guests took turns expressing their appreciation, but the most touching moment came when his mother shared a few words of admiration.