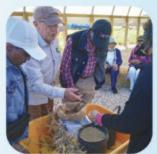

# COLES COUNTY FARM TRIP | 10.3.24

Seniors participated in "A Day in the County Bus Tour," co-hosted by Illinois State Rep Will Davis and the Coles County Farm Bureau. The trip featured a farm and winery tour, allowing participants to interact with farmers, see farm animals, and learn about grain farming machinery. They also had the chance to climb into a combine cab and tractor.